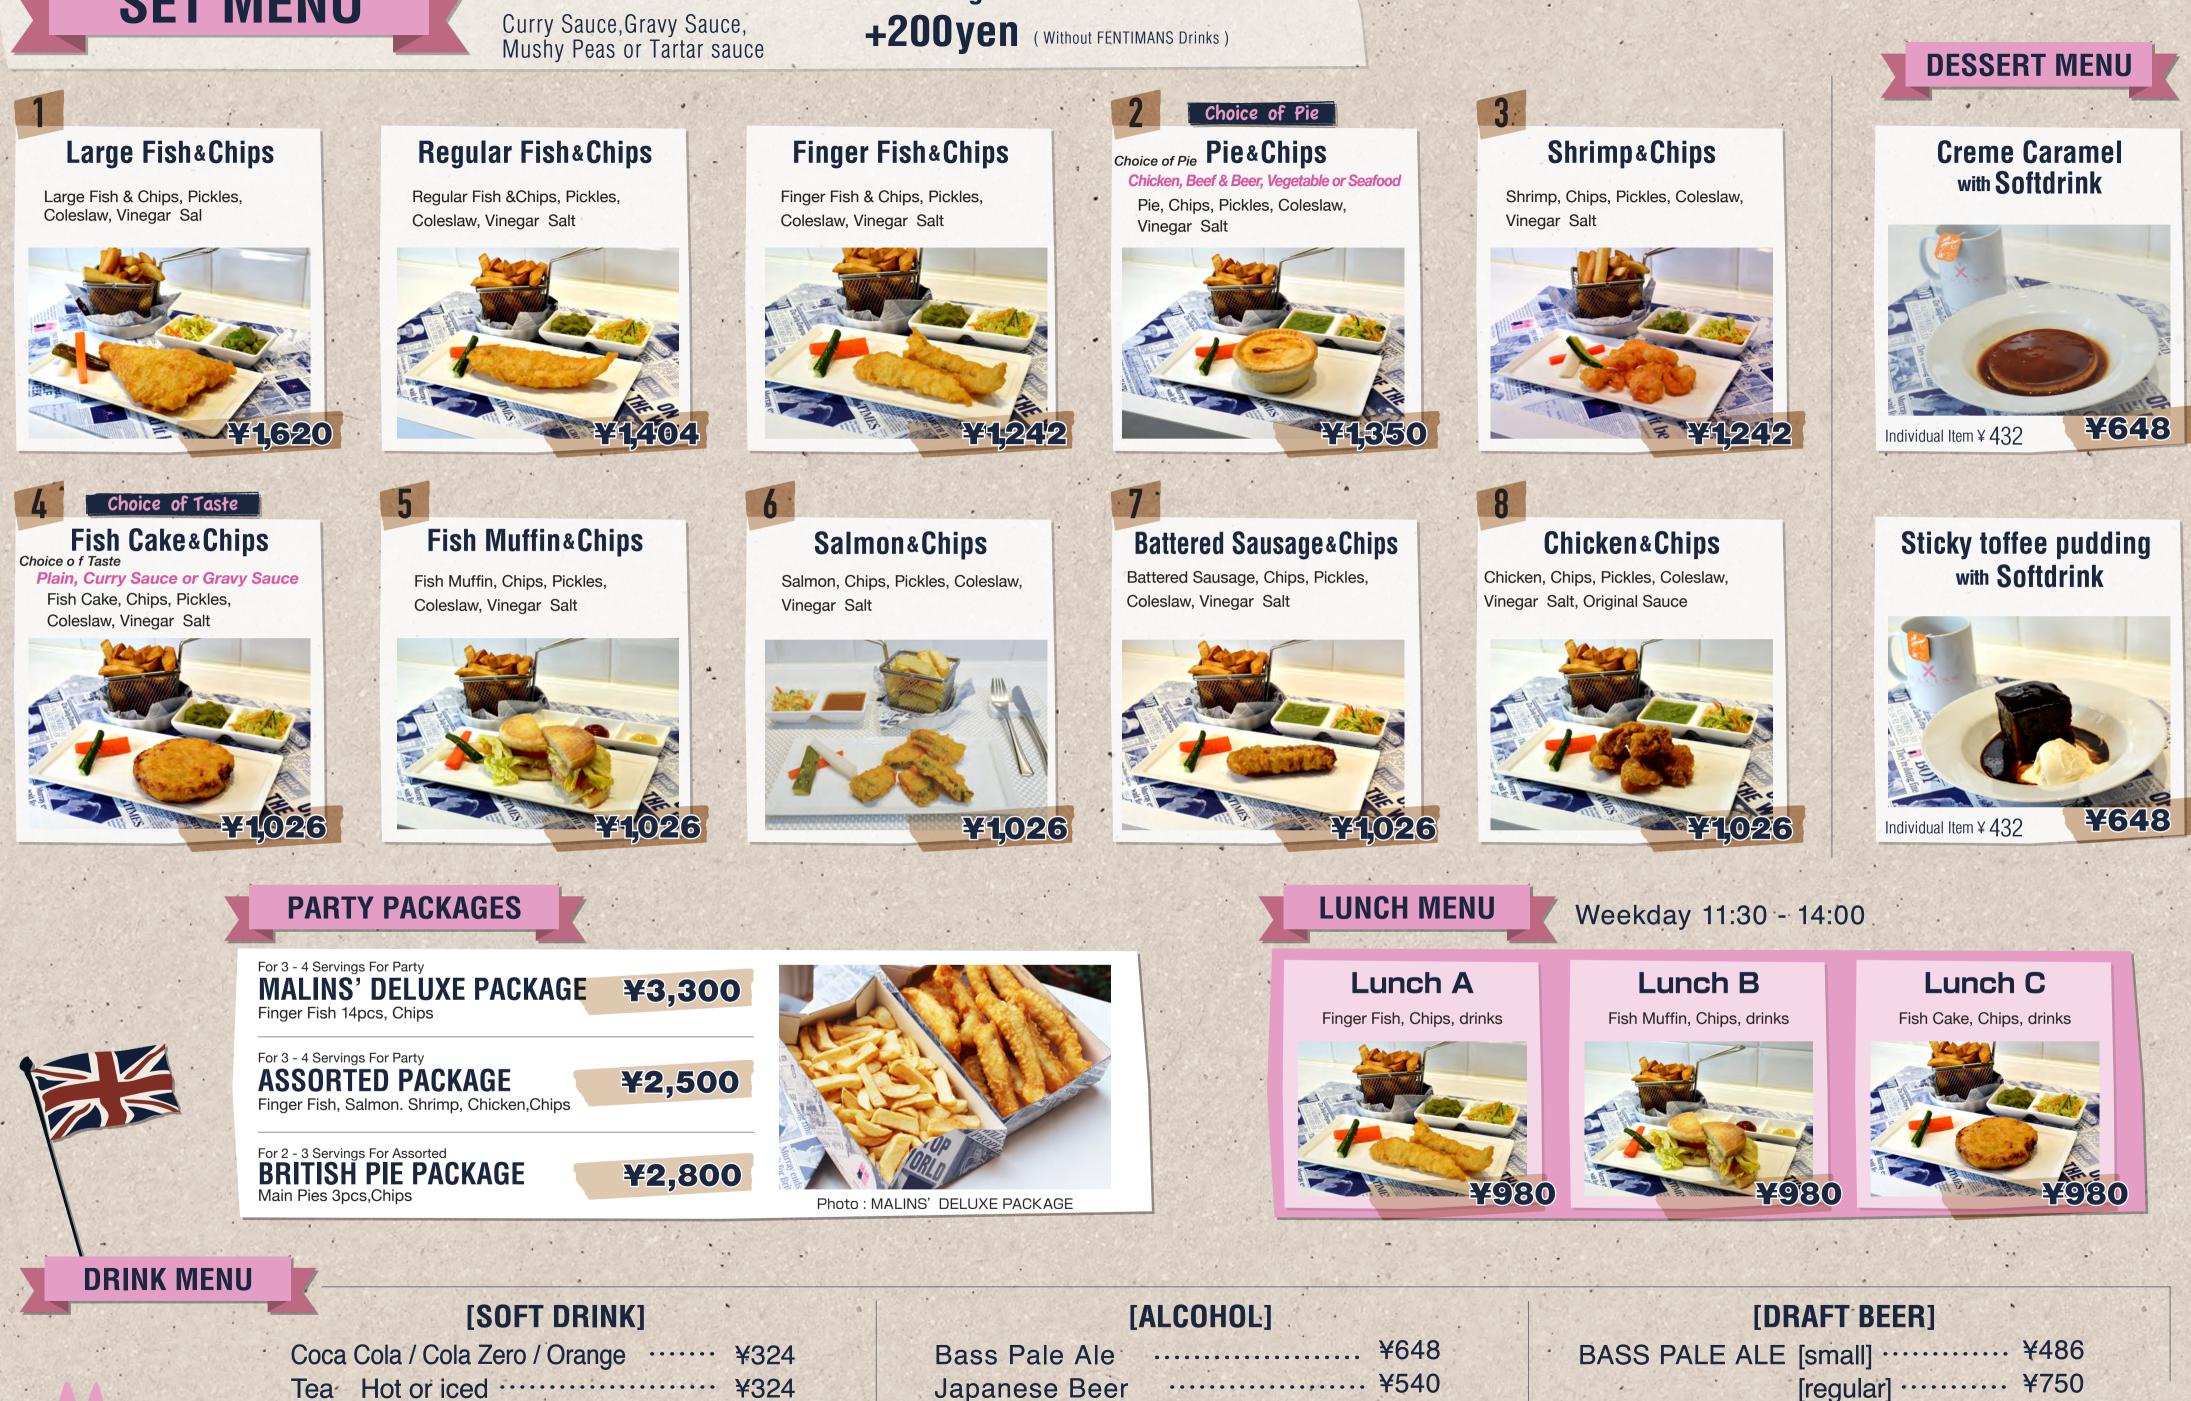

## **SET MENU**

## **CHOICE OF SAUCE**

FENTIMANS ..... ¥324

Curiosity Cola / Rose Lemonade / Ginger Beer

## **Including Softdrink**



| [ALCOHOL]     | · · · · · · · · · · · · · · · · · · ·                                                                                                                                                                                                                                                                                                                                                                                                                                                                                                                                                                                                                                                                                                    | [DRAFT BEER]                        |
|---------------|----------